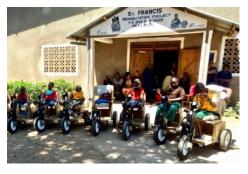

### What a difference a \$300 specialty wheelchair can make!

There's a small rehabilitation facility supporting children in Malindi, lying on the Indian Ocean coast of Kenya. It is called the Malindi Project, with the tagline, "Nurturing Lives," and it supports disabled children in the St. Francis Rehabilitation Center. The Malindi Project is a Scottish based sister-charity, raising money and gathering expertise to assist the many disabled children whose parents are unable, because of poverty and lack of resources, to support their young children alone. At the residential center, children are

assisted there in their or homes in the East Coast Districts. Featured in this article is one such person Richard (yel-

low shirt), who is an 18-year old, class eight student, at the St. Francis Project. Part- ners

for Care, a distribution partner for Mobility Worldwide, provided Richard with a Mobility Cart which he uses to go to school. To learn about Richard and his Mobility Cart, please click the Play Button below to watch a brief, 1:22-minute video. Or you can go to: https://www.facebook.com/partnersforcare/videos/256617178291755/.