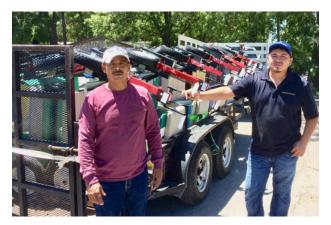

### FORTY-FIVE MOBILITY CARTS SHIPPED TO MEXICO

WOW! We just shipped almost 25% of our total shipping goal for the year by getting 45 Mobility Carts to the city of Acuña, in the state of Coahuila, Mexico. And we did that in two shipments in the month of August. Arrangements had been established by Mac McCain, with the Host Lions Club in Del Rio, TX. Our Mobility Carts were brought to the US side of the border with Mexico. Representatives from the Social Services Department (DIF) in Acuña then brought an empty trailer to the US side. We appreciate the coordination by Ninfa Garcia Copado, Director of DIF Acuña to make this such a successful event. Shown in this photo are Jorge (L) and Andrés, employees of DIF, who met us at the border to make the transfer of the Carts.