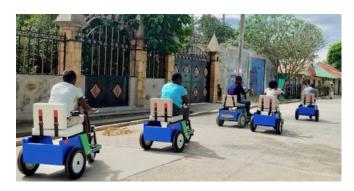

### FORTY-FIVE MOBILITY CARTS SHIPPED TO MEXICO

WOW! We just shipped almost 25% of our total shipping goal for the year by getting 45 Mobility Carts to the city of Acuña, in the state of Coahuila, Mexico. And we did that in two shipments in the month of August. Arrangements had been established by Mac McCain, with the Host Lions Club in Del Rio, TX. Our Mobility Carts were brought to the US side of the border with Mexico. Representatives from the Social Services Department (DIF) in Acuña then brought an empty trailer to the US side. We appreciate the coordination by Ninfa Garcia Copado, Director of DIF Acuña to make this such a successful event. Shown in this photo are Jorge (L) and Andrés, employees of DIF, who met us at the border to make the transfer of the Carts.