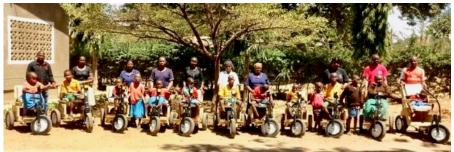

### What a difference a \$300 specialty wheelchair can make!

There's a small rehabilitation facility supporting children in Malindi, lying on the Indian Ocean coast of Kenya. It is called the Malindi Project, with the tagline, "Nurturing Lives," and it supports disabled children in the St. Francis Rehabilitation Center. The Malindi Project is a Scottish based sister-charity, raising money and gathering expertise to assist the many disabled children whose parents are unable, because of poverty and lack of resources, to support their young children alone. At the residential center, children are

assisted there in their or homes in the East Coast Districts. Featured in this article is one such person Richard (yel-

low shirt), who is an 18-year old, class eight student, at the St. Francis Project. Part- ners

for Care, a distribution partner for Mobility Worldwide, provided Richard with a Mobility Cart which he uses to go to school. To learn about Richard and his Mobility Cart, please click the Play Button below to watch a brief, 1:22-minute video. Or you can go to: https://www.facebook.com/partnersforcare/videos/256617178291755/.