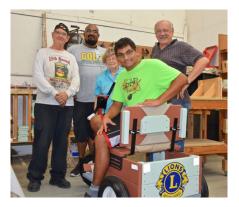

### What a difference a \$300 specialty wheelchair can make!

There's a small rehabilitation facility supporting children in Malindi, lying on the Indian Ocean coast of Kenya. It is called the Malindi Project, with the tagline, "Nurturing Lives," and it supports disabled children in the St. Francis Rehabilitation Center. The Malindi Project is a Scottish based sister-charity, raising money and gathering expertise to assist the many disabled children whose parents are unable, because of poverty and lack of resources, to support their young children alone. At the residential center, children are

assisted there in their or homes in the East Coast Districts. Featured in this article is one such person Richard (yel-

low shirt), who is an 18-year old, class eight student, at the St. Francis Project. Part- ners

for Care, a distribution partner for Mobility Worldwide, provided Richard with a Mobility Cart which he uses to go to school. To learn about Richard and his Mobility Cart, please click the Play Button below to watch a brief, 1:22-minute video. Or you can go to: https://www.facebook.com/partnersforcare/videos/256617178291755/.